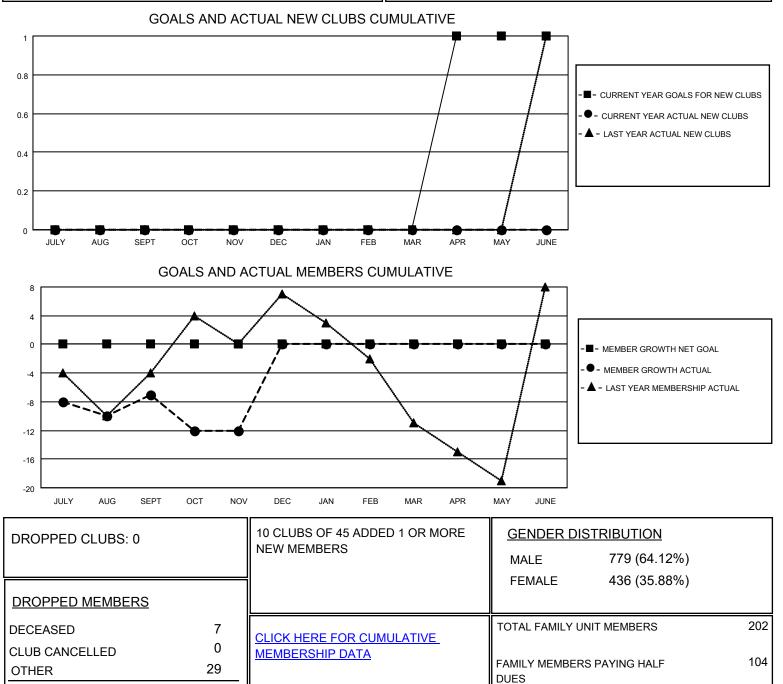

## LOCATION GEORGIA

District 18 L

Results as of: 11/30/2020

| Clubs                 |               |           |               | Members               |                         |                         |                                                    |
|-----------------------|---------------|-----------|---------------|-----------------------|-------------------------|-------------------------|----------------------------------------------------|
| RESULTS FOR 2020-2021 |               |           |               | RESULTS FOR 2020-2021 |                         |                         |                                                    |
| QUARTER               | NEW CLUB GOAL | NEW CLUBS | DROPPED CLUBS | QUARTER               | IBER GROWTH NET<br>GOAL | MEMBER GROWTH<br>ACTUAL | DROPPED<br>MEMBERS ACTUAL<br>(including transfers) |
| JULY/AUG/SEPT         | 0             | 0         | 0             | JULY/AUG/SEPT         | 0                       | 19                      | 26                                                 |
| OCT/NOV/DEC           | 0             | 0         | 0             | OCT/NOV/DEC           | 0                       | 7                       | 10                                                 |
| JAN/FEB/MAR           | 0             | 0         | 0             | JAN/FEB/MAR           | 0                       | 0                       | 0                                                  |
| APR/MAY/JUNE          | 1             | 0         | 0             | APR/MAY/JUNE          | 0                       | 0                       | 0                                                  |